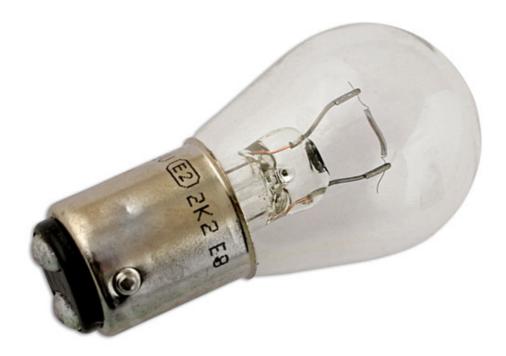

## Lucas Stop & Tail Bulb 28V 26W OE344 10pc

The Lucas automotive bulb range consists of over 600 references covering cars, light and heavy duty commercial vehicles and motorcycles. With over 99 % vehicle parc coverage and an unrivaled reputation for quality, the Lucas automotive bulb offering is the obvious choice for both aftermarket and original equipment dealers throughout the world. Lucas automotive bulbs are instantly recognisable as a brand you can trust, with a heritage dating back to the earliest vehicles on the UK roads. The range has been continually developed over the years to remain at the forefront of technology whilst maintaining a broad coverage across classic cars.

## **Additional Information**

- Stop & Tail light bulb
- ANSI Code 344
- BA15d / SBC
- 28v / 26 watt
- 10pc